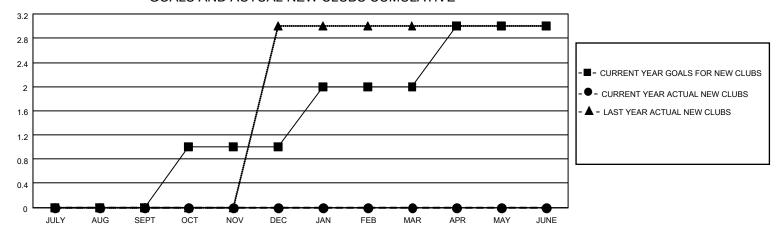

### GOALS AND ACTUAL NEW CLUBS CUMULATIVE

### District 4 L3

| Clubs         |               |             |               | Members               |                         |                         |                                                    |  |
|---------------|---------------|-------------|---------------|-----------------------|-------------------------|-------------------------|----------------------------------------------------|--|
|               | RESULTS FOR   | R 2020-2021 |               | RESULTS FOR 2020-2021 |                         |                         |                                                    |  |
| QUARTER       | NEW CLUB GOAL | NEW CLUBS   | DROPPED CLUBS | QUARTER MEM           | IBER GROWTH NET<br>GOAL | MEMBER GROWTH<br>ACTUAL | DROPPED<br>MEMBERS ACTUAL<br>(including transfers) |  |
| JULY/AUG/SEPT | 0             | 0           | 0             | JULY/AUG/SEPT         | 30                      | 37                      | 52                                                 |  |
| OCT/NOV/DEC   | 1             | 0           | 0             | OCT/NOV/DEC           | 60                      | 48                      | 56                                                 |  |
| JAN/FEB/MAR   | 1             | 0           | 6             | JAN/FEB/MAR           | 60                      | 13                      | 76                                                 |  |
| APR/MAY/JUNE  | 1             | 0           | 0             | APR/MAY/JUNE          | 60                      | 0                       | 0                                                  |  |