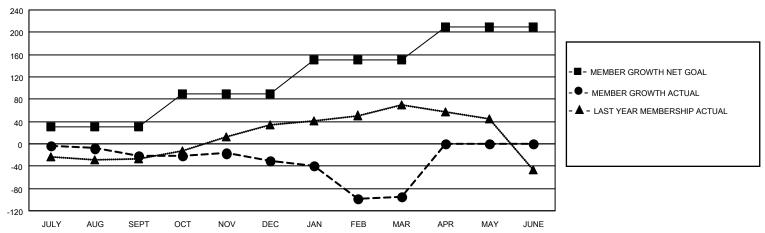

### GOALS AND ACTUAL MEMBERS CUMULATIVE

| DROPPED CLUBS: 6 |     | 23 CLUBS OF 62 ADDED 1 OR MORE<br>NEW MEMBERS | GENDER DISTRIBUTION             |              |     |
|------------------|-----|-----------------------------------------------|---------------------------------|--------------|-----|
|                  |     | 11217 M.E.M.B.E. (8                           | MALE                            | 622 (54.13%) |     |
|                  |     |                                               | FEMALE                          | 527 (45.87%) |     |
| DROPPED MEMBERS  |     |                                               |                                 |              |     |
| DECEASED         | 12  | CLICK HERE FOR CUMULATIVE                     | TOTAL FAMILY UNIT MEMBERS       |              | 293 |
| CLUB CANCELLED   | 57  | MEMBERSHIP DATA                               |                                 |              | 450 |
| OTHER            | 115 |                                               | FAMILY MEMBERS PAYING HALF DUES |              | 158 |
| TOTAL            | 184 |                                               |                                 |              |     |

### District 4 L3

| Clubs         |               |             |               | Members               |                         |                         |                                                    |  |
|---------------|---------------|-------------|---------------|-----------------------|-------------------------|-------------------------|----------------------------------------------------|--|
|               | RESULTS FOR   | R 2020-2021 |               | RESULTS FOR 2020-2021 |                         |                         |                                                    |  |
| QUARTER       | NEW CLUB GOAL | NEW CLUBS   | DROPPED CLUBS | QUARTER MEM           | IBER GROWTH NET<br>GOAL | MEMBER GROWTH<br>ACTUAL | DROPPED<br>MEMBERS ACTUAL<br>(including transfers) |  |
| JULY/AUG/SEPT | 0             | 0           | 0             | JULY/AUG/SEPT         | 30                      | 37                      | 52                                                 |  |
| OCT/NOV/DEC   | 1             | 0           | 0             | OCT/NOV/DEC           | 60                      | 48                      | 56                                                 |  |
| JAN/FEB/MAR   | 1             | 0           | 6             | JAN/FEB/MAR           | 60                      | 13                      | 76                                                 |  |
| APR/MAY/JUNE  | 1             | 0           | 0             | APR/MAY/JUNE          | 60                      | 0                       | 0                                                  |  |